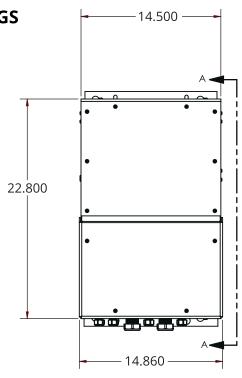

|
| AC TRANSFER SWITCH       |                               |
| TRANSFER TIME            | <30 ms                        |
| AC INPUT SOURCE SETTING  | 15 / 20 / 30A                 |
| AC OUPUT                 | 30A MAX                       |
| BATTERY CHARGING         |                               |
| SHORE POWER              | 100 A MAX                     |
| ALTERNATOR               | 50 A                          |
| CONFIGURABLE FOR         | Flooded / Gel / AGM / LiFePO4 |



**Part Number:** KP123K100-120

#### ONBOARD PROTECTION

- Under Voltage Alarm
- Under Voltage Shutdown
- 120 VAC Main + 2 Positions

#### SYSTEM MONITORING

- Battery Charge Monitor
- Battery Disconnect Switch
- PRO//connect Bluetooth Connectivity for Diagnostics





## **PANEL DRAWINGS**





## **SYSTEM DIAGRAM**

Recommended setup within the apparatus. AC Input Circuit Breaker (@Station) 120VAC/30A 120 VAC 120VAC Outlets Panel (2 channel included) AC/DC 12V Starter Engine 12VDC Kraken Charging Hub 3K/120V Accessories (not included) 12V/315Ah 12V/315Ah Lithium Battery (min. 2) Lithium Battery (min. 2)

DL-12V315AH

DL-12V315AH