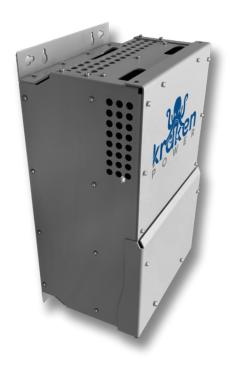

# **KRAKEN POWER CHARGING HUB**

The tool charging hub was designed to simplify electrical design for apparatuses equipped with the latest battery-powered tools. Favoring AC power for lower current at faster charge times, the tool charging hub takes AC input from inverter or AC shore power, to distribute to various battery chargers and AC outlets.

### **KEY FEATURES**

- Provides continuous onboard AC power
- 3,000 Watt Enclosed Power Module
- Plug & Play installation
- Zero-emission

| TECHNICAL SPECIFICATIONS |                               |
|--------------------------|-------------------------------|
| DIMENSIONS (H x W x D)   | 25.0" x 15.0" x 11.0"         |
| INVERTER                 |                               |
| AC OUTPUT POWER          | 3,000 W Pure Sinewave         |
| AC OUTPUT CURRENT        | 25 A                          |
| AC SURGE POWER (PEAK)    | 6,000 W                       |
| OUTPUT/VOLTAGE FREQUENCY | 120 VAC / 60 Hz               |
| NOMINAL INPUT VOLTAGE    | 12.8 VDC                      |
| AC TRANSFER SWITCH       |                               |
| TRANSFER TIME            | <30 ms                        |
| AC INPUT SOURCE SETTING  | 15 / 20 / 30A                 |
| AC OUPUT                 | 30A MAX                       |
| BATTERY CHARGING         |                               |
| SHORE POWER              | 100 A MAX                     |
| ALTERNATOR               | 50 A                          |
| CONFIGURABLE FOR         | Flooded / Gel / AGM / LiFePO4 |