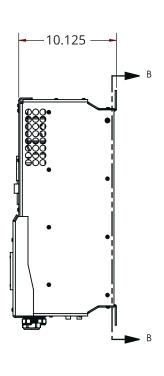

|
| AC TRANSFER SWITCH       |                               |
| TRANSFER TIME            | <30 ms                        |
| AC INPUT SOURCE SETTING  | 15 / 20 / 30A                 |
| AC OUPUT                 | 30A MAX                       |
| BATTERY CHARGING         |                               |
| SHORE POWER              | 100 A MAX                     |
| ALTERNATOR               | 50 A                          |
| CONFIGURABLE FOR         | Flooded / Gel / AGM / LiFePO4 |



**Part Number:** KP123K100-120

#### ONBOARD PROTECTION

- Under Voltage Alarm
- Under Voltage Shutdown
- 120 VAC Main + 2 Positions

#### SYSTEM MONITORING

- Battery Charge Monitor
- Battery Disconnect Switch
- PRO//connect Bluetooth Connectivity for Diagnostics





## **PANEL DRAWINGS**





## **SYSTEM DIAGRAM**

Recommended setup within the apparatus. AC Input Circuit Breaker (@Station) 120VAC/30A 120 VAC 120VAC Outlets Panel (2 channel included) AC/DC 12V Starter Engine 12VDC Kraken Charging Hub 3K/120V Accessories (not included) 12V/315Ah 12V/315Ah Lithium Battery (min. 2) Lithium Battery (min. 2)

DL-12V315AH

DL-12V315AH